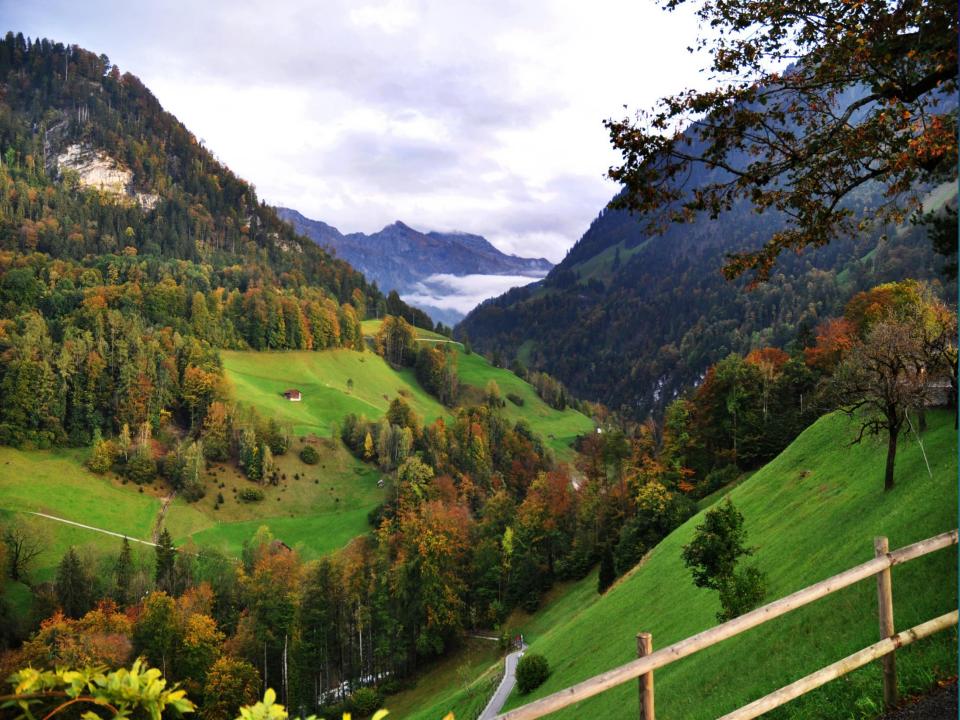

## **SWITZERLAND**

#### Mt. Stanserhorn Cogwheel Railway

### Spectacular Mt. Stanserhorn from open-air gondola