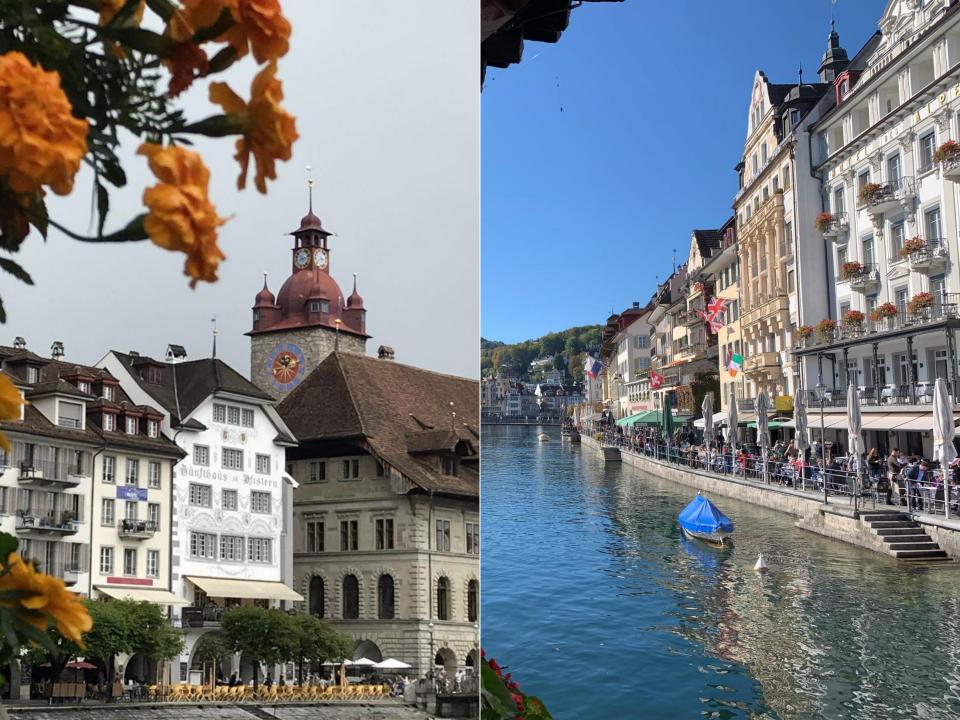

## **SWITZERLAND**

#### Mt. Stanserhorn Cogwheel Railway

### Spectacular Mt. Stanserhorn from open-air gondola