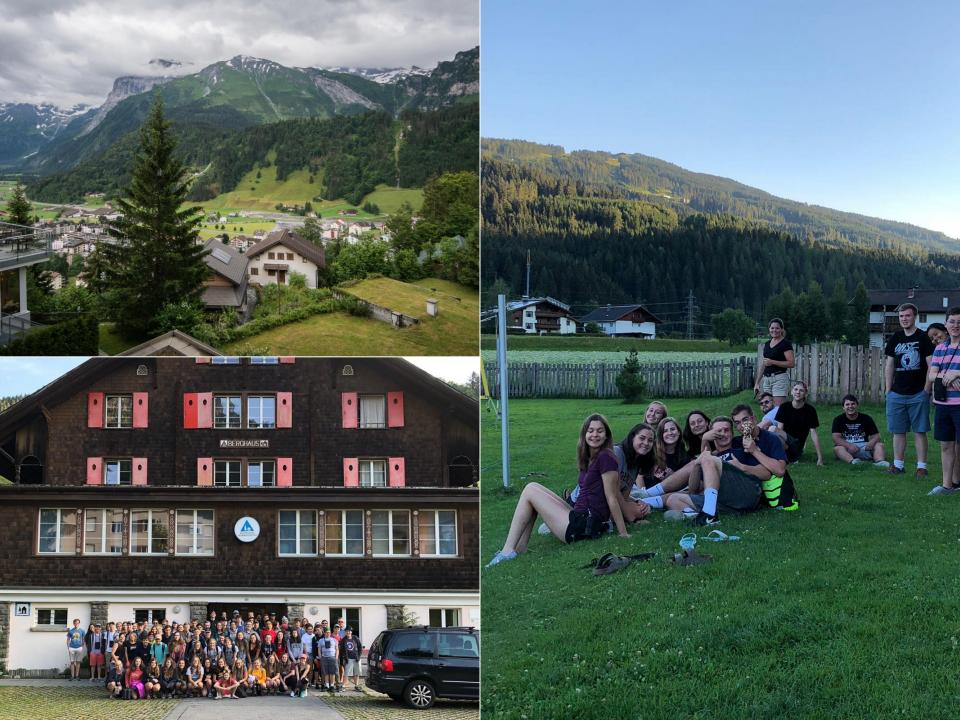

### **Concert in Stans**

TI

TI ITI I

F

Gasthaus Linde

STANSER

29. Juni - 9. Juli

-

Ch-Steps Stands 2022 DeWitt High School Europe Concert Tour