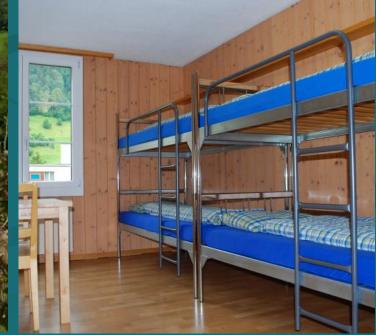

#### ACCOMMODATIONS

#### **STUDENT BUS**

A mixture of Student Dormitories, Youth Hostels and Superior Tourist Class hotels with 2 to 12 students sharing a room.