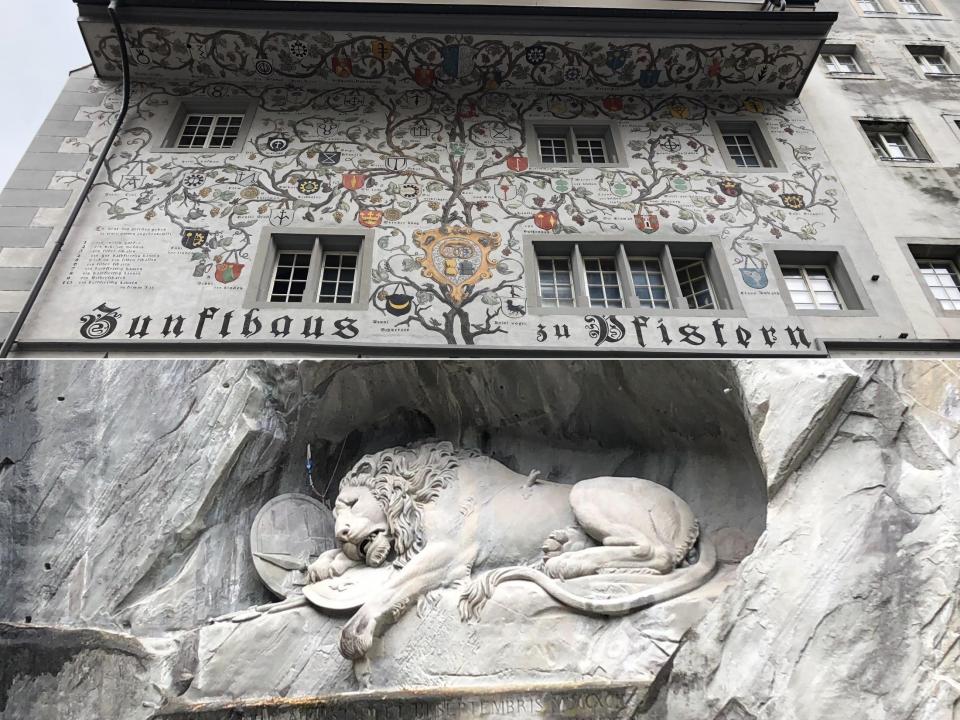

## **SWITZERLAND**

#### Mt. Stanserhorn Cogwheel Railway

### Spectacular Mt. Stanserhorn from open-air gondola