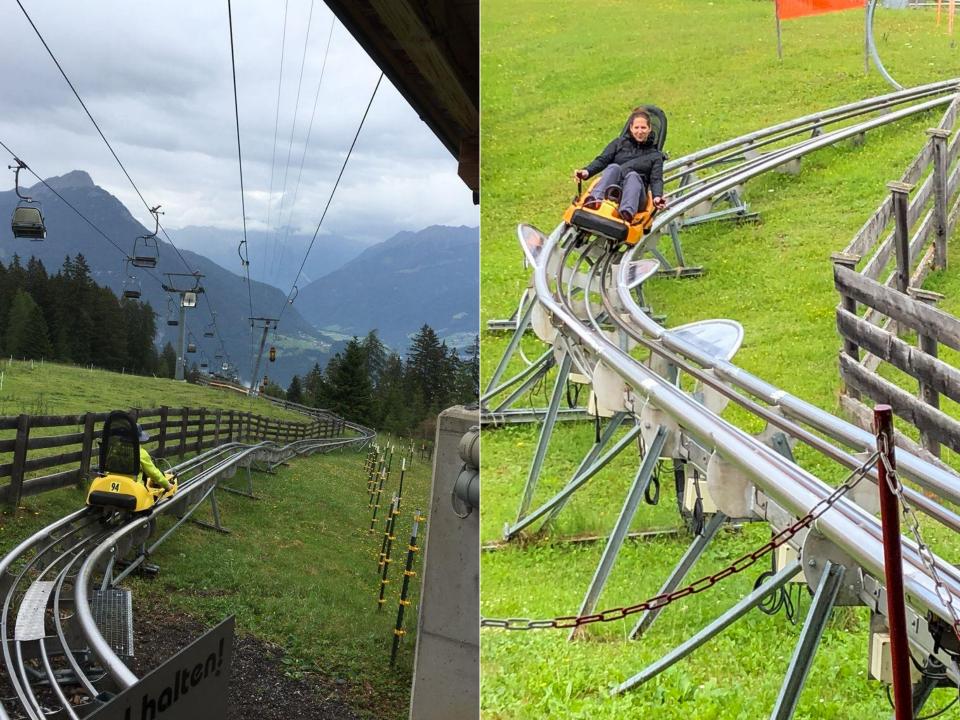

# **INCLUDED ADMISSIONS**

- Glass-Top Boat Ride in Amsterdam
- Paris Boat Ride
- Cable Car into the Swiss Mountains
- Mountain Toboggan Run near Innsbruck
- Neuschwanstein Castle
- Tyrolean Folklore Show in Innsbruck
- Salt Mines & Eagle's Nest in Berchtesgaden
- Dachau Memorial Site with Audio Guide
- Rhine Boat Ride