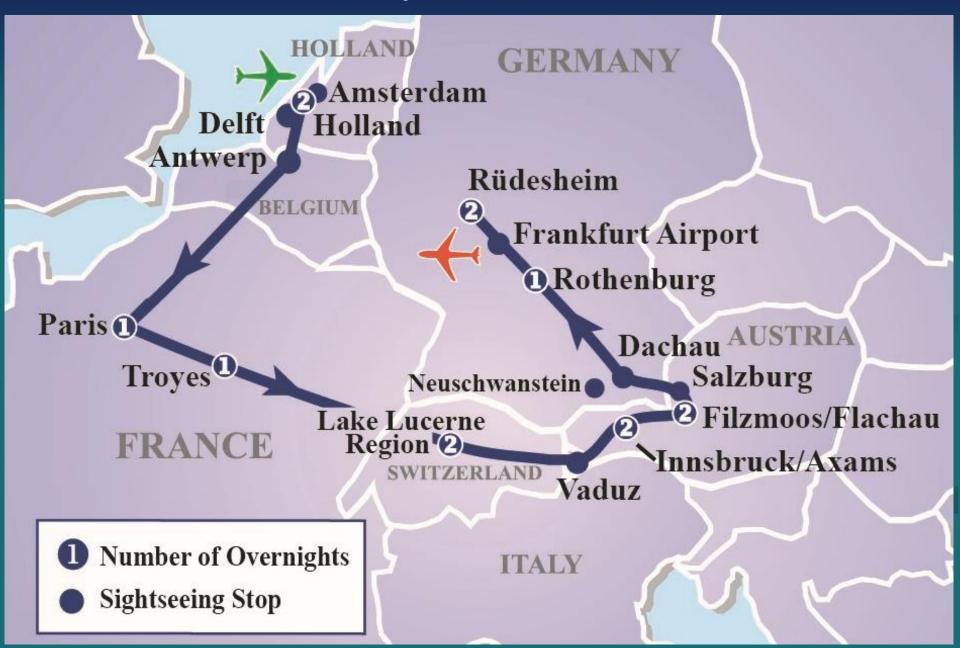

2022 DeWitt High School Europe Concert Tour

# Routing & Photos Part 1





#### 15-day Tour Route





#### The trip starts with your flight to Europe

# THE NETHERLANDS

#### The Dutch Lowlands

### **Amsterdam Canal Houses**

# Glass Top Boat Ride in Amsterdam











# BELGIUM





GAUFRERIE

ERIE

GAUFRERIT

GAUFRER

GAUF



GAUFRERI

GAUFRERIE

LA

ERIE



GAUFRERIN

GAUF

GAUFRERIE

GAUFRERIE

GAUFRERI

GAUFREI

G



### ... and Chocolates

# FRANCE





## Arc de Triomphe



#### Seine River Cruise





## **SWITZERLAND**

#### Mt. Stanserhorn Cogwheel Railway

### Spectacular Mt. Stanserhorn from open-air gondola

## On Top of the World!



i B B B B B B





### **Concert in Stans**

TI

TI ITI I

F

Gasthaus Linde

STANSER

29. Juni - 9. Juli

-

Ch-Steps Stands 2022 DeWitt High School Europe Concert Tour

# Routing & Photos Part 2





# AUSTRIA

### Innsbruck

SIGL

4.)