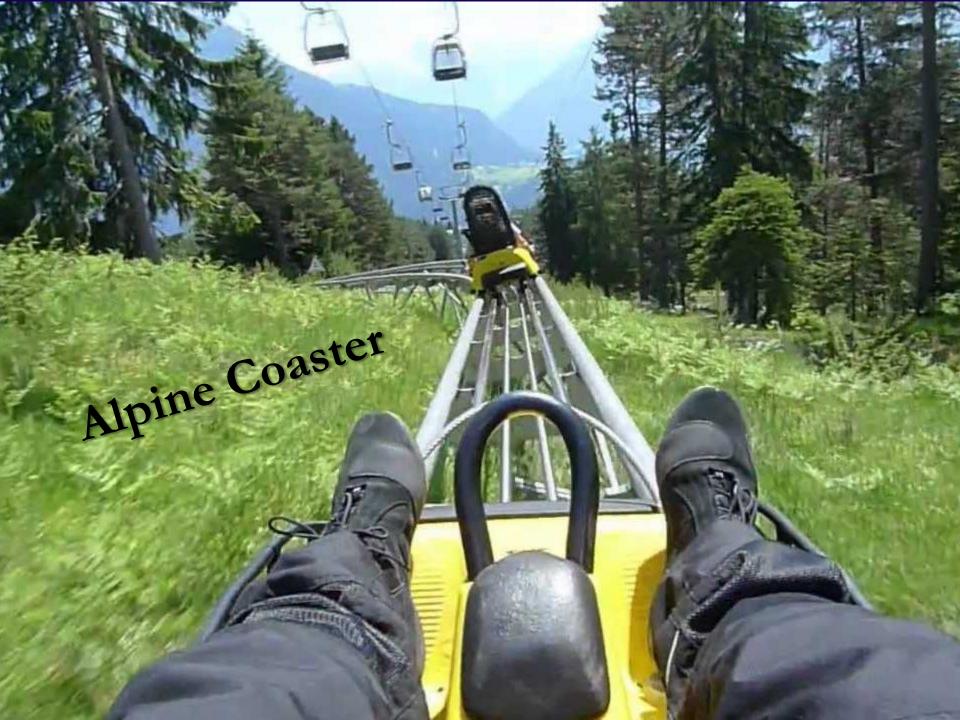

# **INCLUDED ADMISSIONS**

- Glass-Top Boat Ride in Amsterdam
- Paris Boat Ride
- Cable Car into the Swiss Mountains
- Mountain Toboggan Run near Innsbruck
- Neuschwanstein Castle
- Tyrolean Folklore Show in Innsbruck
- Salt Mines & Eagle's Nest in Berchtesgaden
- Dachau Memorial Site with Audio Guide
- Rhine Boat Ride